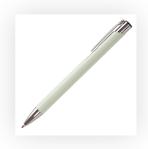

Product and Artwork Proof

MOLE- MATE BALL PEN

Your Ref: Quantity: Product Code: TPC982001
Our Ref: Version: 1 Product Colour: PASTEL GREEN

## **PANTONE REFERENCE(S)**

Engrave

ARTWORK SCALE 100% Rotary Engrave Area: 50mm x 20mm

Product Image for visualisation - colours may vary