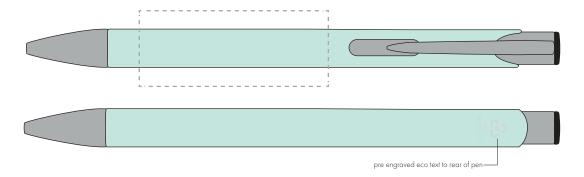

## **PANTONE REFERENCE(S)**

Engrave

ARTWORK SCALE 100% Rotary Engrave Area: 50mm x 20mm

Product Image for visualisation - colours may vary

## The dashed line is to demonstrate print area and will not appear on your printed item